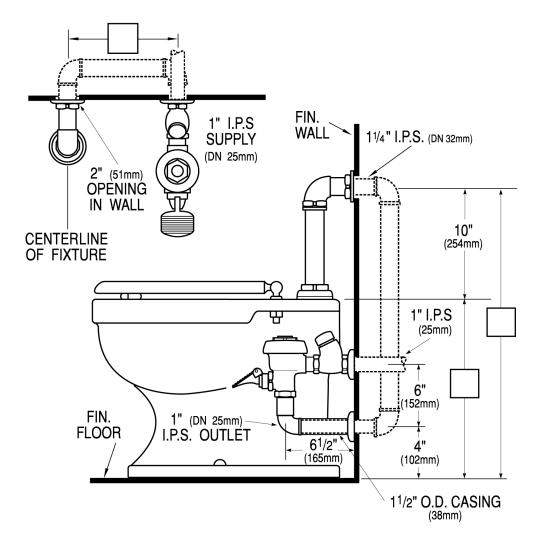

## DETAILS

- Flush Volume: 1.6 gpf (6.0 Lpf)
- Finish: Polished Chrome (CP)
- Valve: Diaphragm
- Valve Body Material: Semi-red Brass
- Fixture Type: Water Closet
- Fixture Connection: Top Spud
- Rough-In Dimension: 10" (254mm)
- Spud Coupling: 1 <sup>1</sup>/<sub>2</sub>" (38mm)
- Supply Pipe: 1" (25mm)

# **ROUGH-IN**

Sloan 10500 Seymour Ave, Franklin Park, IL 60131 Phone: 800.982.5839 • Fax: 800.447.8329 • sloan.com